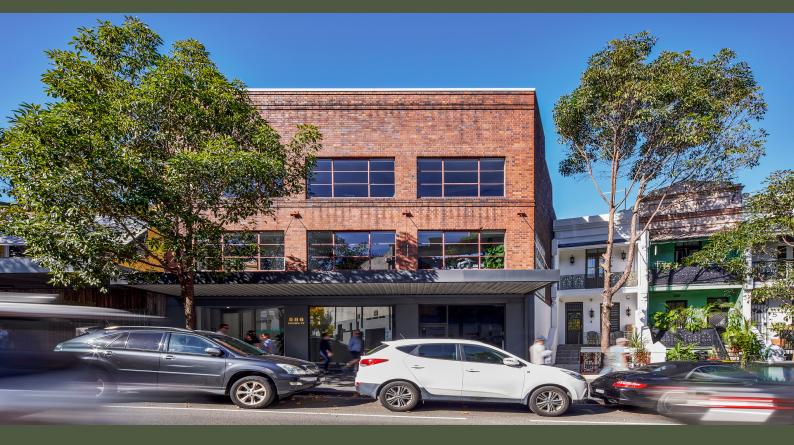

## MERCER PROPERTY

586 Crown Street SURRY HILLS, NSW

## Excellent showroom/office opportunity

&#xD&#xD Mercer Property together with City Alliance Property are pleased to present to the market for lease 586 Crown Street, Surry Hills.

Positioned within a highly coveted pocket of Surry Hills, the shop presents itself as a creative showroom/office space suitable to a wide variety of businesses. Occupiers have the opportunity to create their ideal showroom space.

Stand-out features include:

- Unique modern warehouse feel
- Rear access with loading capabilities, storage or parking
- Exposed warehouse style ceilings
- Minutes to train station & light rail
- Closely located to transport links (bus and train)
- Surrounded by restaurants, cafes and bars
- Located in one of Sydneys most tightly held markets
- High Ceilings
- Timber floors
- Air-conditioned space
- Suit a variety of uses