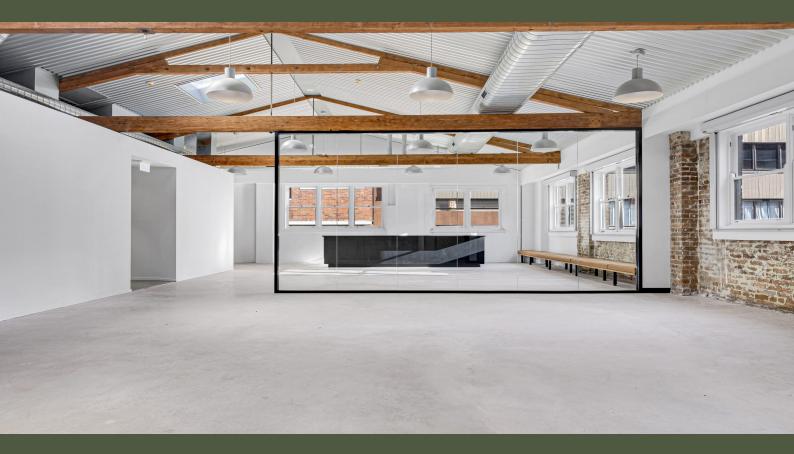

## Quintessential Surry Hills Warehouse - Whole Building

&#xD&#xD Mercer Property is delighted to present to market, this exceptional opportunity to lease this recently refurbished warehouse style office headquarters located at 53-55 Foveaux Street in the heart of Surry Hills.

Located within the creative epicentre of Surry Hills, one of the city fringes finest commercial locations that will appeal to creative businesses seeking a vibrant home close to excellent amenities.

The whole building offering 708.5sqm, making it a highly efficient office space.

This property features;

- 708.5sqm whole building
- New lift servicing the building
- Premier exposure to Foveaux Street
- High ceilings, with creative feel
- Building naming rights (S.T.C.A)
- Male and Female Showers