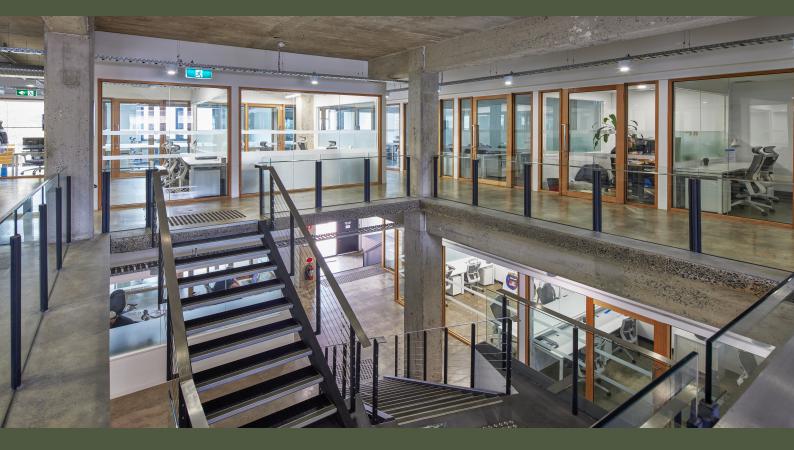

## Modern multifunctional office set over two floors

&#xD&#xD Mercer Property is pleased to offer for lease a modern multifunctional office set over two floors at 111 Flinders Street, Surry Hills.

A contemporary and versatile office space at the vibrant Surry Hills end of Flinders Street, this building is located within 2kms of the Sydney CBD with the dynamic Crown, Oxford and Bourke Street precincts also on your doorstep.

Just 1 km from Central Station, the location is well-serviced by an extensive bus network and provides excellent walkability to a variety of city-fringe amenities, bars, eateries and Moore Park.

Totalling 1,517sqm over two levels, connected by interconnecting stairs, the flexible Flinders Street office occupies the ground and first floor of a heritage mixed-use building which features high ceilings, a designer fit-out and an abundance of natural light. Tenants have the option of keeping the existing fittings and layout, or bringing the space back to its base built specifications to complete their own custom fit-out.