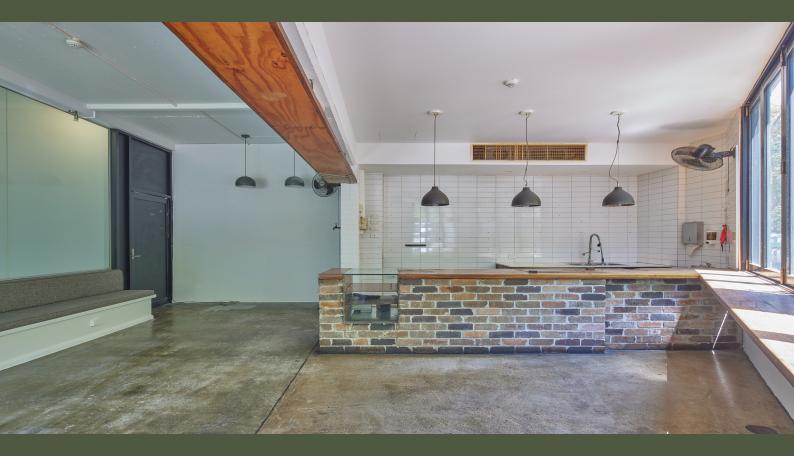

## Renowned Surry Hills Laneway Cafe

&#xD&#xD Mercer Property is pleased to offer this well-known hospitality opportunity for lease at 18 Hutchinson Street, Surry Hills.

Located in the heart of Surry Hills creative precinct, neighbouring funky commercial buildings, unique residential houses & apartments as well as an array of highly frequented restaurants and wine bars including South Dowling Sandwiches, Lokal & BY KAI.

Once home to Suzie Q this feature filled premises comes with an incredible opportunity for an incoming operator to make it their own.

Property particulars include;

- 46sqm\* internal (approx.)
- Approved capacity of 27 seats potentially more (STCA)
- Fitted as a cafe, but could suit a variety of uses (STCA)
- Bathroom amenities available