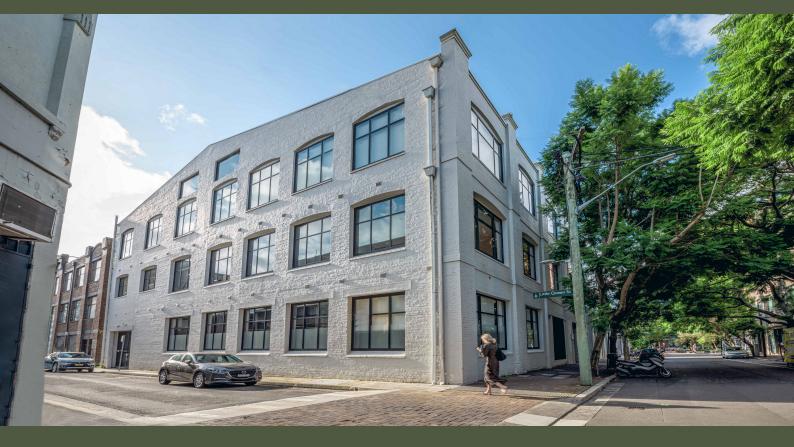

## MERCER PROPERTY

29-43 Balfour Street CHIPPENDALE, NSW

## A rare fully fitted suite in one of Sydneys core fringe locations

&#xD&#xD Mercer Property together with Karbon Property are delighted to present 29-43 Balfour Street, Chippendale to market for lease - an outstanding adaptive re-use office floor situated in the heart of Australias premier technology precinct.

Key features of the property include:

- 957 sqm NLA plus exclusive roof top terrace
- Three street frontages
- Excellent Natural light from all four sides of the building
- Designed by SJB Interiors
- Outstanding ESG credentials including a 5.5 star NABER energy rating
- Excellent access to public transport train, bus and light rail