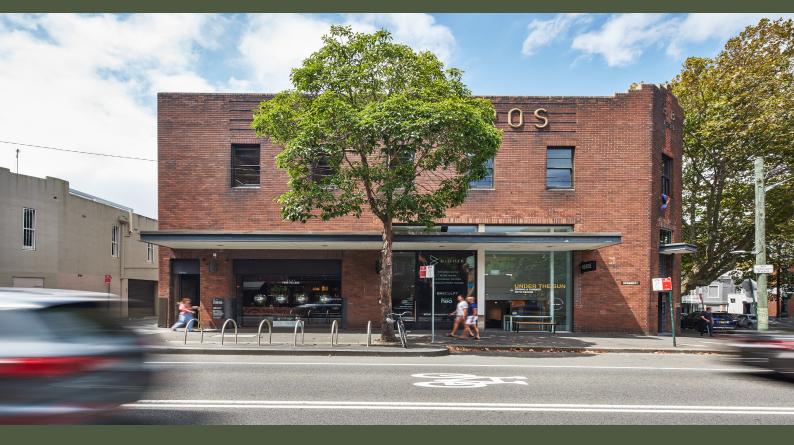

## Fully Fitted Character warehouse office space

Introducing 410 Crown Street in Surry Hills - a striking 322sqm character warehouse office. This thoughtfully renovated space is a fusion of industrial charm and modern-day efficiency, offering a unique working environment.

Key features of this property include high ceilings, exposed brickwork, and an open floor plan, maintaining a tangible connection to its warehouse heritage. Yet, it is infused with contemporary upgrades to ensure a seamless operational experience.

One of the standout aspects of this property is its prime location. Set amidst the bustling streets of Surry Hills, the neighbourhood offers a rich assortment of local cafes. From artisan coffee shops perfect for informal meetings to quaint lunch spots, the area is teeming with culinary delights that cater to all preferences. This vibrant café culture not only adds to the daily working experience but also offers ample options for client entertainment.