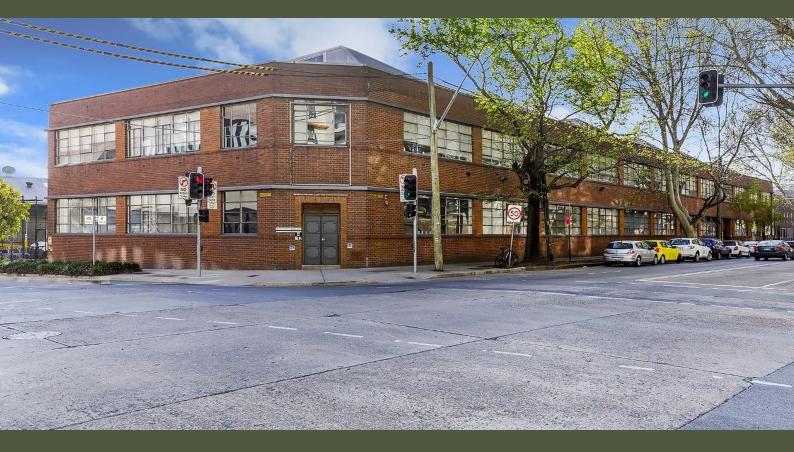

## MERCER PROPERTY

1-3 Mandible ALEXANDRIA, NSW

## Eclectic corner warehouse, office or showroom

&#xD&#xD Mercer Property is pleased to present to the market for lease, 1-3 Mandible Street, Alexandria.

The property presents a rare opportunity to occupy a whole building with dual street frontage in the heart of North Alexandria, just 280 metres from Green Square Station. This light and airy space is ideal for open-plan users in the fashion, creative and IT industries and is available for short or long-term leases.

Key features include:

- 500-3,088sqm
- Flooded with light from all sides
- Classic warehouse-style
- Only a few minutes-walk to train and busses on Botany Road
- Close to Green Square Town Centre, restaurants and cafes
- 3km from the Sydney CBD
- Roller-door access via Wyndham Street