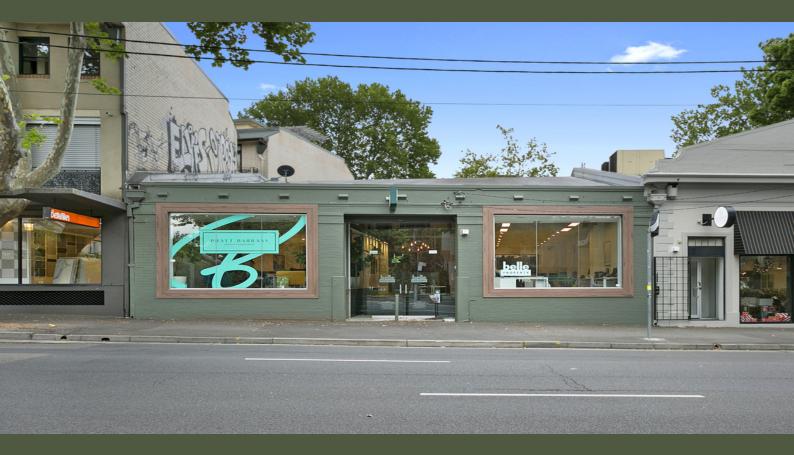

## Whole Building/146 Foveaux Street SURRY HILLS,

## Double height freehold building with converted warehouse features & rear lane ac

Mercer Property is delighted to present 146 Foveaux Street, Surry Hills, available for lease. This unique offering combines the best of modern functionality with classic warehouse charm.

The property boasts soaring double-height ceilings and striking character features, making it an ideal setting for creative office spaces or sophisticated showrooms. With prominent street frontage along Foveaux Street and convenient rear access from Fitzroy Street, this versatile building offers exceptional exposure and accessibility.

The property features:

- Off street parking for up to two cars
- Mezzanine offices/meeting rooms
- Large glazed windows facing Foveaux Street
- Polished concrete flooring throughout
- Exposed steel columns and beams
- Roller door access at front & rear of the building