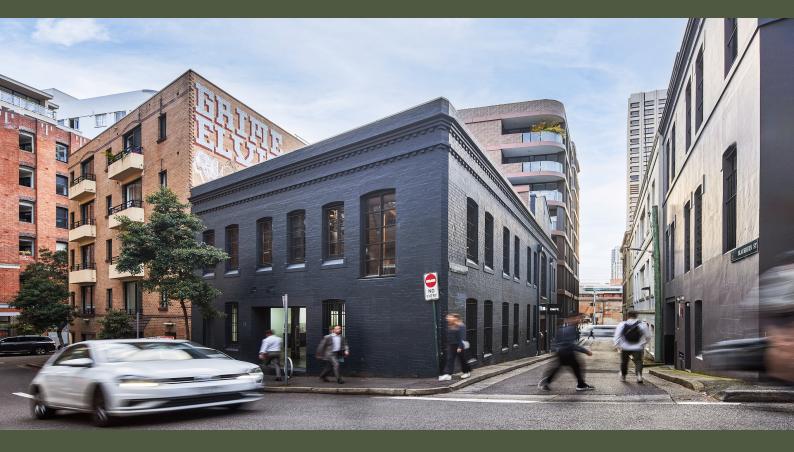

## MERCER PROPERTY

35 Foster Street SURRY HILLS, NSW

## Corner ground floor opportunity in the heart of Surry Hills

&#xD&#xD Mercer Property is pleased to exclusively offer to the market for lease Ground Floor, 35 Foster Street, Surry Hills.

This spectacular free-standing heritage style building offers an incoming tenant an exceptional ground floor office, showroom or retail opportunity right in the heart of Surry Hills. The open plan configuration coupled with polished concrete floors and an exposed timber ceiling is perfectly suited to the typical creative style occupant

- Open plan configuration
- Exposed timber and polished concrete floors
- Male/Female toilets
- Kitchenette
- Direct street access
- Large roller door access
- Large windows
- Located just 500m\* from Central Train Station