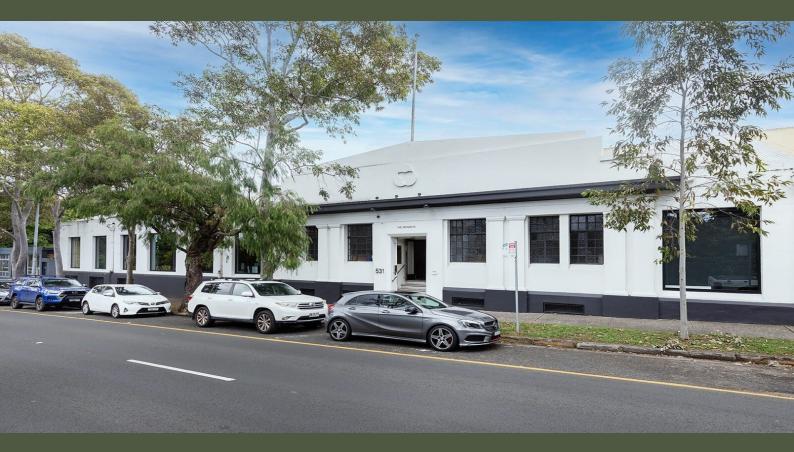

## Rare Standalone Surry Hills Headquarters

&#xD&#xD Mercer Property is delighted to offer to the market for lease for the first time in 10 years the reimagined Antique Centre. This unique Akin Designed building has been re-positioned to serve new tenants with a bespoke workspace, reflective of the buildings rich history.

The refurbishment of the existing 2-level, former warehouse into a high-grade creative commercial office building, spanning 2066m2 of office accommodation plus car parking after refurbishment was completed.

## Building highlights;

- Parking for 10-15 vehicles
- Existing fitout
- Character warehouse features
- Double glazed windows throughout
- Near new building services and HVAC
- High ceilings with pitch roof on the ground floor
- 5.5 Star NABERS rating