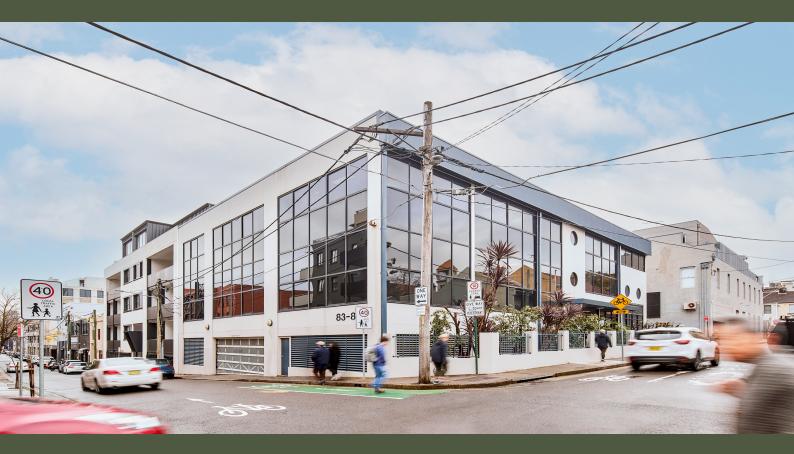

## Flagship Corner Freehold

&#xD&#xD Mercer Property is pleased to announce the recent off-market sale of 83-91 Renwick Street, Redfern to a private owner occupier.

This commanding three level corner freehold building in the heart of Redfern features secure parking for up to 18 vehicles.

Key Investment Highlights

+ Buyer type: Owner Occupier

+ Sale type: off-market + Sale price: \$10,500,000

+ Internal NLA: 1,096 sqm

+ Parking: 18 vehicles

+ Sale Rate P/SQM: \$9,545.45

For further information on this sale, please contact the agents.