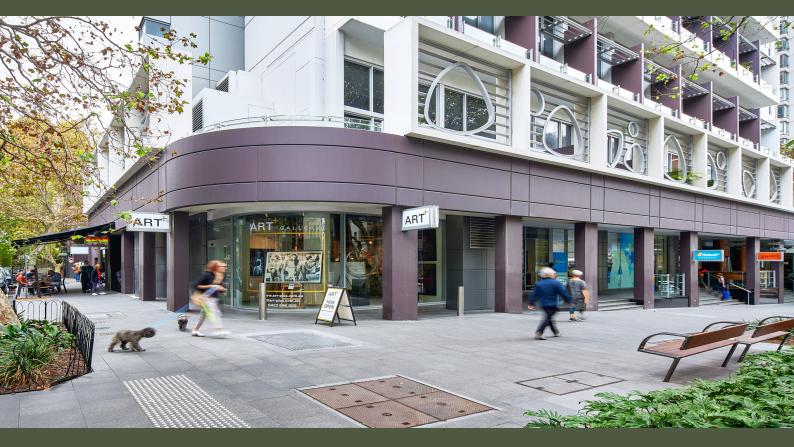

## Premier Retail Shop in High Pedestrian Location

&#xD&#xD Mercer Property is pleased to offer for lease one of Potts Points most prominent retail stores, Shop 5, 81 Macleay Street.

Sitting below one of Potts Points landmark buildings, Ikon, the available retail shop is offered for the first time since the buildings completion in early 2000s.

Prominently positioned on the corner of Macleay Street and Manning Street, the available shop offers a high level visibility and foot traffic as the natural path of pedestrians are funnelled up and down the street past the Ikon building due to the streets unique retail configuration.

Affectionately dubbed "Paris end" of Macleay Street, Ikon building is surrounded by popular restaurants, cafes, and shops with Woolworths and transport options nearby.

Property highlights include;

- Internal area of 211sqm
- 2 car spaces available on separate license
- Wide glass frontage to Macleay Street
- High ceilings throughout tenancy
- Abundance of natural light through its East Facing windows
- Open plan layout suitable to a wide range of uses