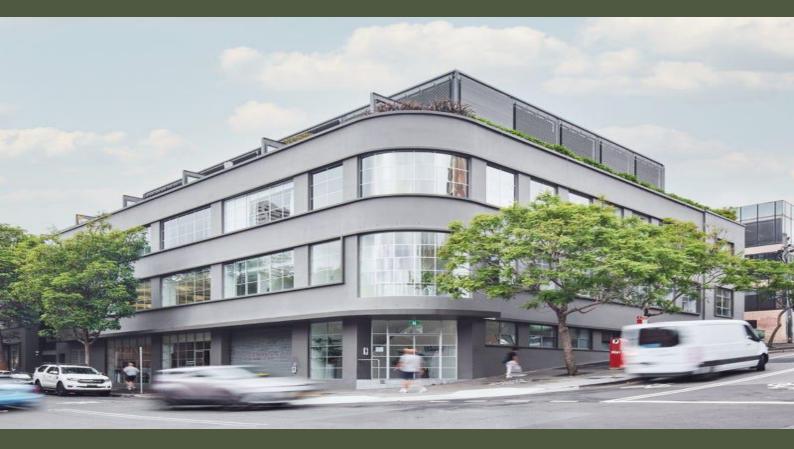

## MERCER PROPERTY

Level 2/243 Liverpool Street DARLINGHURST,

## Fitted Whole Floor within Character Warehouse Style Building

&#xD&#xD Mercer Property is thrilled to present this exclusive leasing opportunity at Level 2, 243 Liverpool Street, Darlinghurst.

This unique opportunity presents a stunning creative office space in the Sydney Fringe, featuring a rare single-floor layout spanning 736 square meters. The property includes convenient parking for four vehicles, comprising a stacker and designated bays. Ideally situated, this office space is located less than 1 km from the CBD, making it a highly coveted asset in one of Sydneys most tightly held markets.