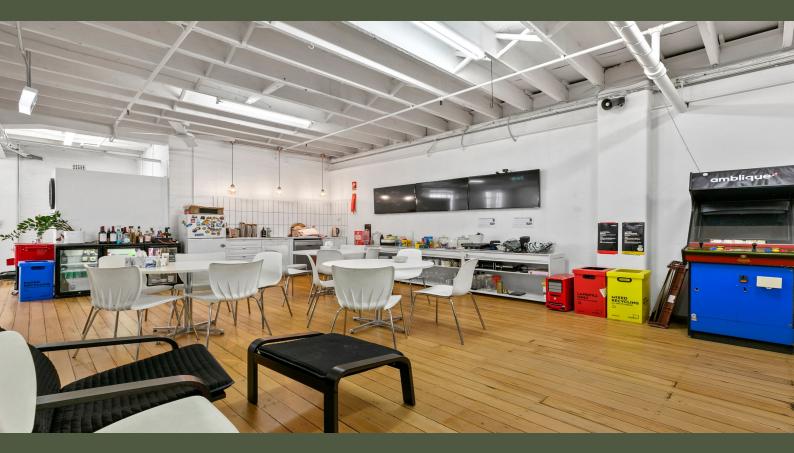

## Warehouse Conversion in the heart of Surry Hills

Mercer Property is pleased to offer to the market for lease Level 3, Suite 2  $\,$  / 104 - 112 Commonwealth Street, Surry Hills

The tenancy exudes character, that seamlessly blends historic charm with contemporary functionality, with exposed services, rustic wooden beams, plush timber flooring, and a soaring high ceiling.

The current layout encompasses an open-plan work area, well-appointed kitchen and bar, exclusive toilets, and spacious meeting rooms or offices, complemented by a dedicated boardroom.

### Property Features:

- Open plan office space
- Lift Access with parking
- Fully refurbished with large boardroom, 2 meeting rooms
- Bar & Kitchen
- Great Natural light
- Exposed timber ceilings & timber flooring throughout -
- Large Storage area