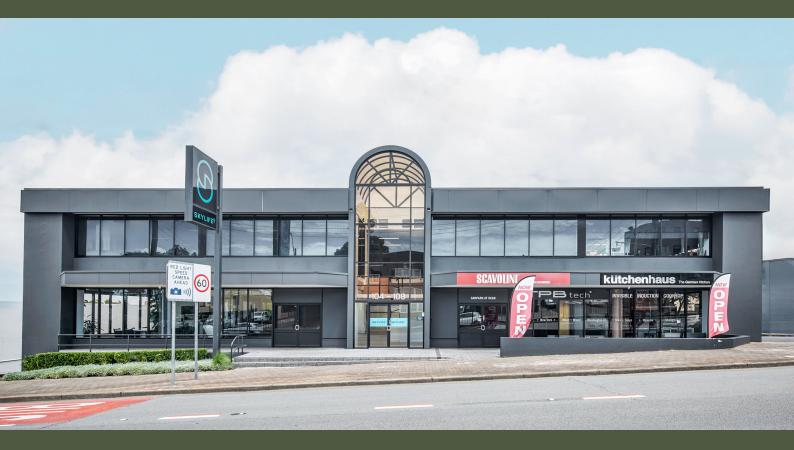

## 104 Victoria Road ROZELLE, NSW

## Modern Creative Headquarters with Private Parking

#xD#xD Mercer Property is pleased to present for lease the inspiring creative space of G.01/104 Victoria Road, Rozelle

Set in the Inner West suburb of Rozelle, conveniently accessible to both the CBD and the vibrant dining scene of Darling Street, this prime Victoria Road location boasts unmatched visibility, a spacious open plan layout and readiness for immediate occupancy for businesses seeking a creative office or showroom space. The added benefits of significant exposure and onsite parking elevate this as a premier choice.

The space exudes contemporary sophistication, amplified by an abundance of natural light, polished concrete floors and lofty ceilings. The modern fit-out features sleek open plan areas, complemented by separate offices and a large boardroom and fully equipped kitchen. The flexible open-plan layout, modern finishes coupled with inviting communal space appeals to any business looking to establish their ideal HQ.

## Key Highlights:

- Modern facade with imposing street appeal.
- Easy access directly from the street and parking areas.
- Spacious 275sqm\* interior paired with a large communal terrace.
- Versatile open plan with fully equipped kitchen
- Exceptional natural light throughout from four sides.
- Sleek polished concrete flooring.