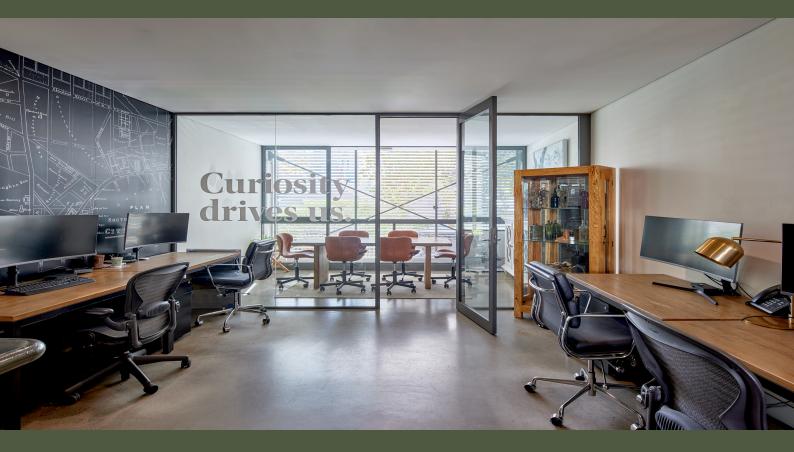

## Functional office space with multiple outdoor areas

Mercer Property is pleased to offer to the market for lease 5 Blackfriars Street, Chippendale.

Prominently positioned on Blackfriars Street is an entire free standing building, currently configured as a multiple level modern commercial terrace. Access via both Blackfriars Street and Blackfriars Lane, the building presents rear lance access to a dedicated car spot of which flows through to the main entrance.

Property Features:

- Double Height Ceilings
- Outdoor entertaining areas
- Plenty of natural light
- Quality finishes including polished floors
- Furniture can be included upon request
- Recreational courtyard / garden area
- 3 meeting areas
- Large Director Office
- Secure garage for one car spot