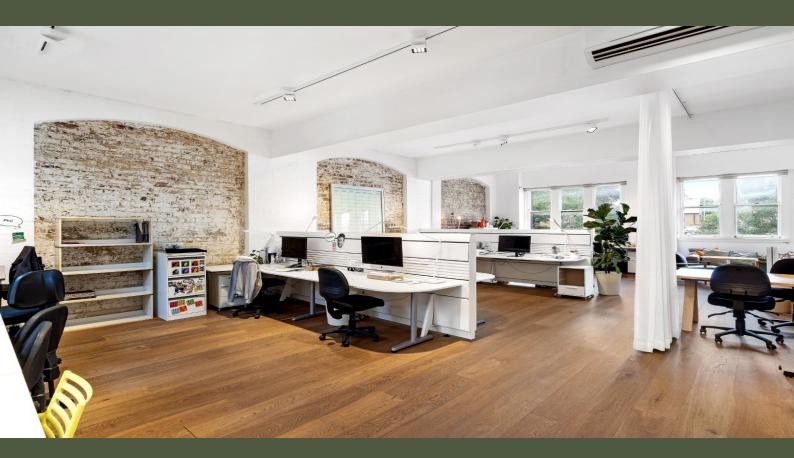

## Key features include:

- Ground floor features a large roller door and is currently set as a photography studio and parking for 2-4 car spaces. The space could also easily be converted into a showroom or serve as a warehouse / distribution area.
- Level 1 features a large open plans floorplate with high ceilings and excellent natural and offers existing fit out including desks and a functional kitchen / break out area.
- Level 2 features a large boardroom and large entertainment deck.