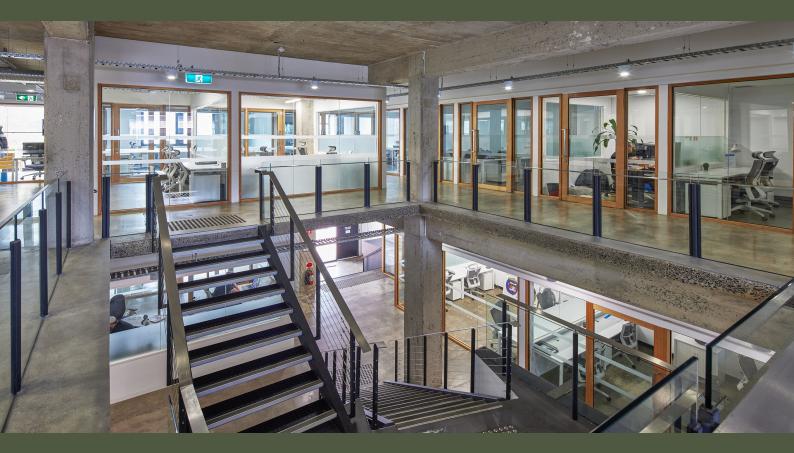

## Modern Multifunctional Office Set Over Two Floors

Mercer Property is pleased to offer for lease a modern multifunctional office set over two floors at 111 Flinders Street, Surry Hills.

A contemporary and versatile office space at the vibrant Surry Hills end of Flinders Street, this building is located within 2kms of the Sydney CBD with the dynamic Crown, Oxford and Bourke Street precincts also on your doorstep.

Just 1 km from Central Station, the location is well-serviced by an extensive bus network and provides excellent walkability to a variety of city-fringe amenities, bars, eateries and Moore Park.

Totalling 1,517sqm over two levels, connected by interconnecting stairs, the flexible Flinders Street office occupies the ground and first floor of a heritage mixed-use building which features high ceilings, a designer fit-out and an abundance of natural light. Tenants have the option of keeping the existing fittings and layout, or bringing the space back to its base built specifications to complete their own custom fit-out.