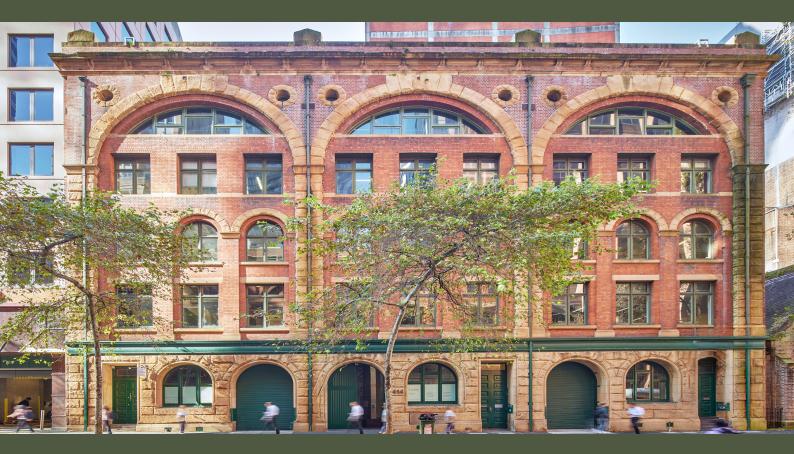

## Expansive Showroom/Retail Space In the Heart of The CBD

&#xD&#xD Mercer Property is pleased to present this well-appointed showroom/retail space for lease located at 414 Kent Street, Sydney.

Formally the Edwards Dunlop & Co. Warehouse in 1897 and designed by one of Sydney???s pioneers of Federation Warehouse style buildings, Robertson & Marks, this character-filled landmark offers businesses the opportunity to capitalise on being located in the heart of the CBD whilst making a historical building home.

On offer is a 184 sqm open plan space featuring many heritage characteristics.

Property highlights include;

- Timber columns
- Timber flooring throughout
- High ceilings
- Excellent street appeal with character arch entry points
- Loading dock direct access
- Exposed brick walls