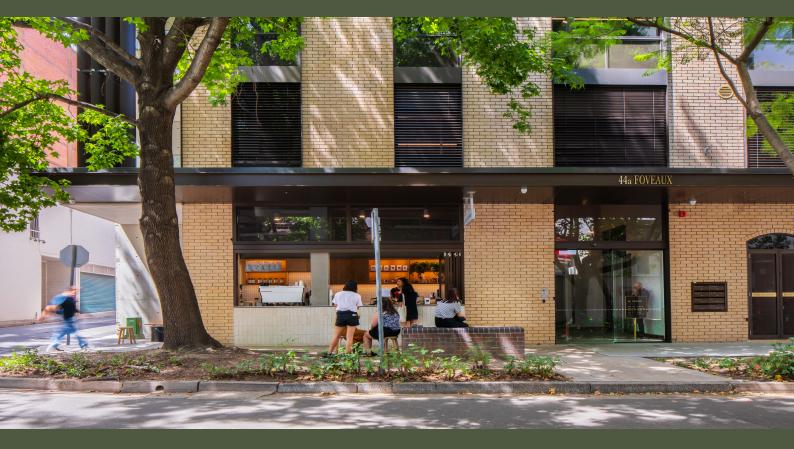

## 44 Foveaux Street SURRY HILLS, NSW

## Premium half and whole floor spaces available

Mercer Property together with Karbon Property are excited to present to the market for lease, the exclusive 44a Foveaux Street, Surry Hills.

On offer is a selection of two unique spaces. A fully fitted and functional whole floor on level 2 of 299sqm + exclusive outdoor areas, as well as 170sqm suite on the level 1. These spaces can be lease in one line making up a total of 470sqm or separately.

Centrally located just  $200m^*$  from Central Station, the premises is surrounded by Surry Hills finest cafes, restaurants, bars and shops.