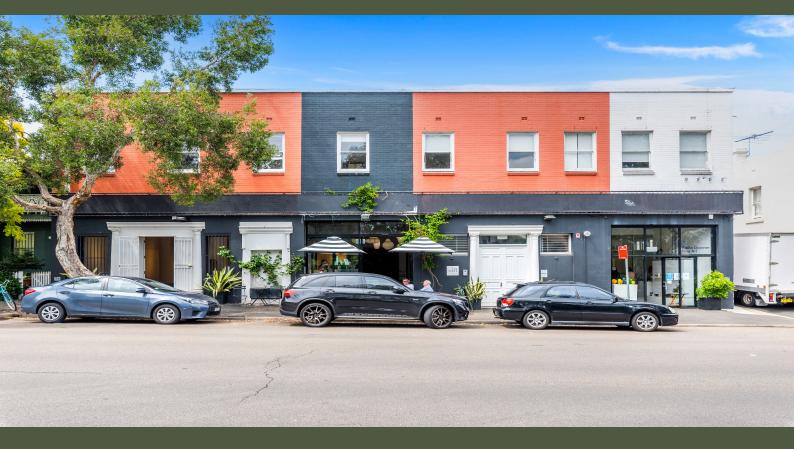

## MERCER PROPERTY

24 Wellington Street WATERLOO, NSW

## Well Appointed Creative Warehouse Conversion - Fully fitted out tenancies availa

Mercer Property is excited to present to the market for lease 24 Wellington Street, Waterloo in Conjunction with CBRE.

An immaculately presented, creative HQ in the heart of the City Fringe. Ideally located within close proximity to both Elizabeth Street and Green Square Train Station, the building lends itself to a variety of creative and professional uses. Surrounded by an abundance of quiet streets, offering all-day parking solutions along with amenities close by including cafes, gyms, bars and restaurants.