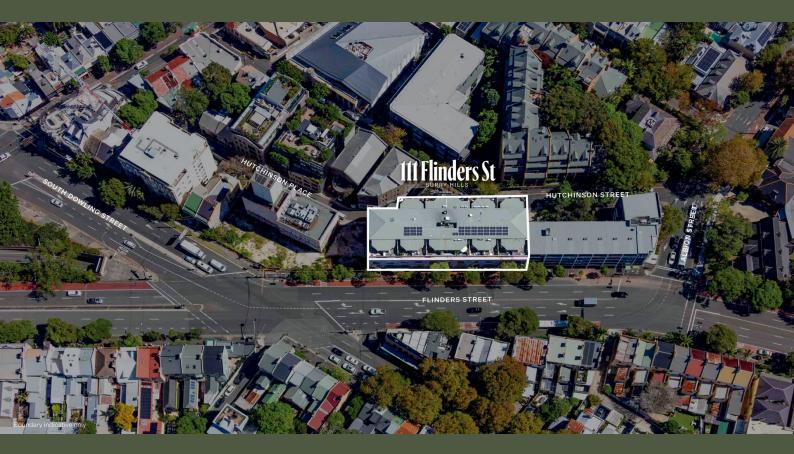

## 111 Flinders Street SURRY HILLS, NSW

## Modern multifunctional office set over two floors

Mercer Property is pleased to offer for lease a modern multifunctional office set over two floors at 111 Flinders Street, Surry Hills.

A contemporary and versatile office space at the vibrant Surry Hills end of Flinders Street, this building is located within 2kms of the Sydney CBD with the dynamic Crown, Oxford and Bourke Street precincts also on your doorstep.

Just 1 km from Central Station, the location is well-serviced by an extensive bus network and provides excellent walkability to a variety of city-fringe amenities, bars, eateries and Moore Park.

Totalling 1,517sqm over two levels, connected by interconnecting stairs, the flexible Flinders Street office occupies the ground and first floor of a heritage mixed-use building which features high ceilings, a designer fit-out and an abundance of natural light. Tenants have the option of keeping the existing fittings and layout, or bringing the space back to its base built specifications to complete their own custom fit-out.