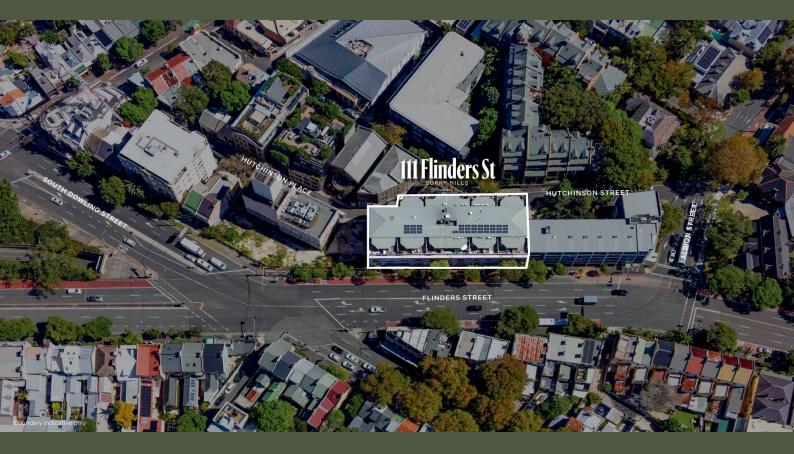

## 111 Flinders Street SURRY HILLS, NSW

## Modern multifunctional office set over two floors

Mercer Property is pleased to offer for lease a modern multifunctional office set over two floors at 111 Flinders Street, Surry Hills.

A contemporary and versatile office space at the vibrant Surry Hills end of Flinders Street, this building is located within 2kms of the Sydney CBD with the dynamic Crown, Oxford and Bourke Street precincts also on your doorstep.

Just 1 km from Central Station, the location is well-serviced by an extensive bus network and provides excellent walkability to a variety of city-fringe amenities, bars, eateries and Moore Park.

Totalling 1,517sqm over two levels, connected by interconnecting stairs, the flexible Flinders Street office occupies the ground and first floor of a heritage mixed-use building which features high ceilings, a designer fit-out and an abundance of natural light. Tenants have the option of keeping the existing fittings and layout, or bringing the space back to its base built specifications to complete their own custom fit-out.