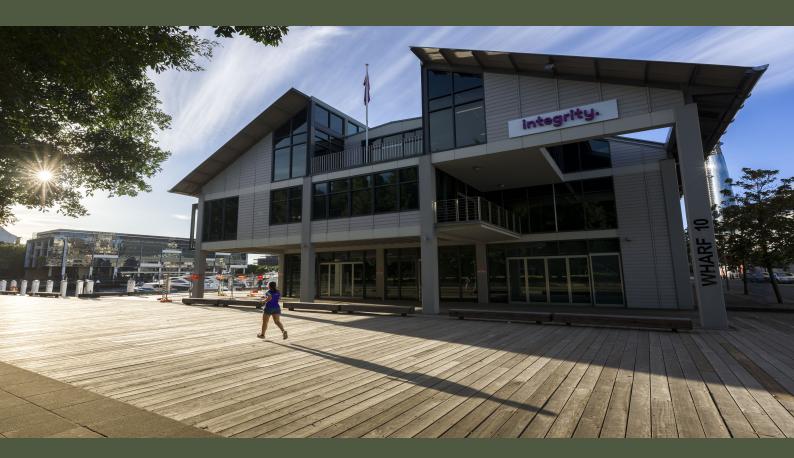

## Magnificent Sydney Waterfront Offices

Wharf 10 is an impressive contemporary A-Grade office building completed in 2001. Comprising of three levels of office and basement car parking. Perfectly positioned on the picturesque Pyrmont peninsula, Wharf 10 provides a front row seat on Sydneys prized Harbour.

- -Located on the water
- -Offered with fitout or open plan
- -Flooded with natural light
- -A Grade Office Building
- -Excellent location, under 100 meters to Pyrmont Ferry Wharf & Light Rail
- -Basement parking available
- -Upgraded common areas set to be completed late 2022

Only a 10 minute walk to the heart of the CBD, 2 minutes to both Pyrmont Ferry Wharf and light rail, youll share this celebrated waterfront home with Star City, the Sydney Convention and Exhibition centres and upmarket restaurants and bars, major hotels. Join Pyrmonts vibrant community and some of the worlds leading corporate, technology and creative brands like Google, Domain, John Holland & Publicis Group.