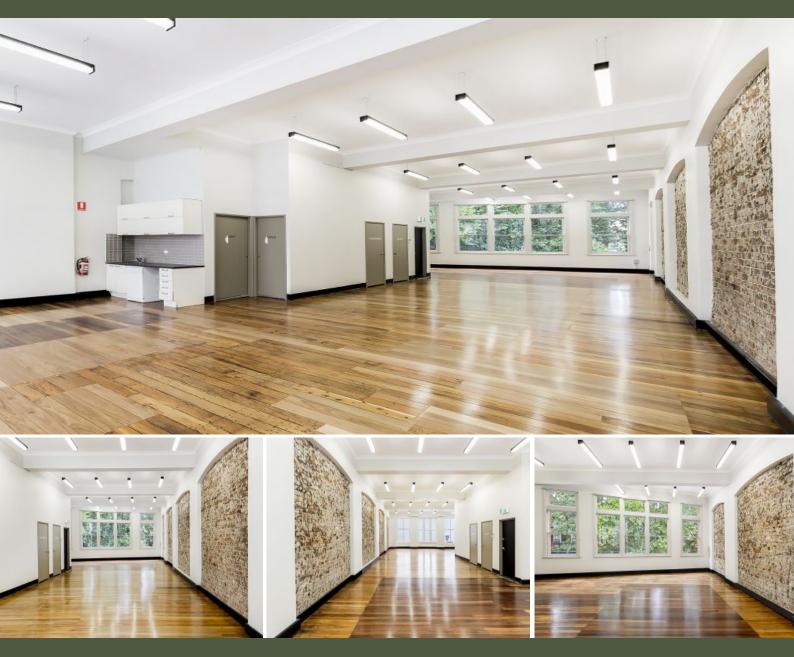

## Premium City Fringe Creative Office

Mercer Property is pleased to present to the market this outstanding example of a heritage style building, converted into a highly efficient and creative workspace.

Retaining many of the heritage features, this building emulates the creative workspace of the 21st century, featuring an open plan layout, soaring high ceilings, amazing natural light and operable windows, and sitting directly opposite Central Station.

This property features;

- 169sqm of open plan workspace
- Efficient layout
- Close to amazing ame