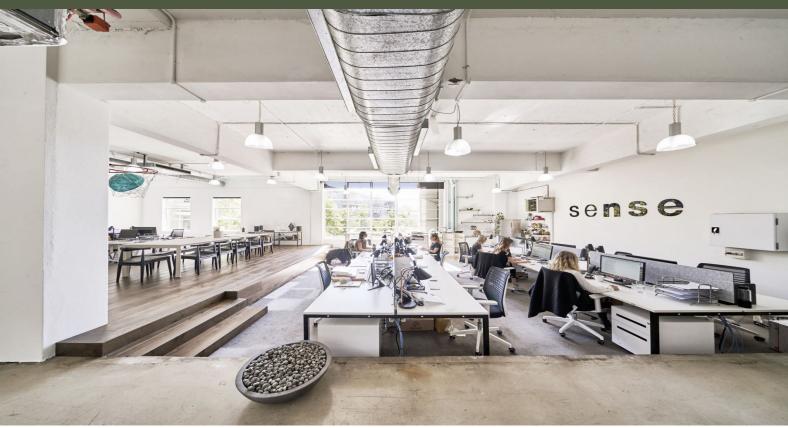

## 19a Boundary Street; A premium creative office building, home to many of Austral

- Available suites ranging from 54sqm to 360sqm
- Unique and original warehouse features
- High ceilings and polished concrete floors

In the creative heart of Darlinghurst this premium building is moments from Paddington 5 ways, Oxford Street retail boutiques and Rushcutters Bay park. 19a Boundary Street's magnetic location provides its tenants with the perfect work-life balance.