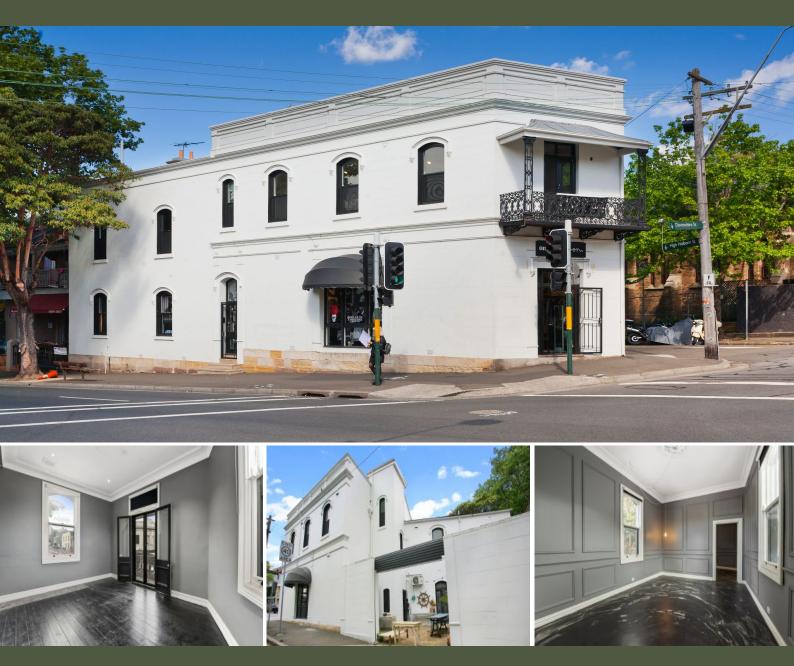

## Premier corner, first floor office + roof-top garden

Mercer Property is delighted to present to the market, this outstanding corner position, first-floor office space. This property features bright and spacious first-floor office space, coupled with outstanding roof-top garden space, perfect for client entertainment, or and outdoor workspace. It features CBD & district views.

The property itself benefits from the introduction of the light-rail at your doorstep, making ease of access to other major hubs a breeze.

The property features;

- Level 1 office space of 109sqm (approx.)
- Roof-top garden of 70sqm (approx)
- Flexible areas to be