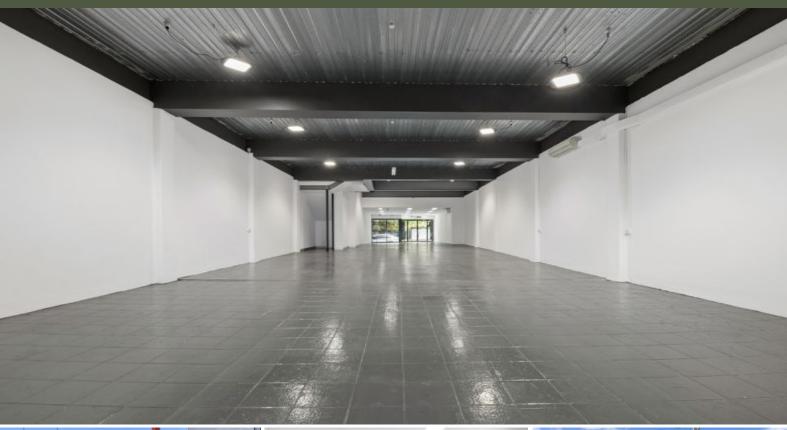

## Ground Floor Showroom/Office/Retail

We are pleased to present to the market for lease, the ground floor of 92 McEvoy Street, Alexandria.

This property has recently undergone refurbishment and is perfect for showroom or office users. The property benefits from an wide 8.5 metre frontage to McEvoy Street plus rear lane access via Balaclava Lane through a roller shutter door.

The ground floor showroom features the follows;

- Expansive and column free 250sqm of NLA
- Bathroom & Kitchenette amenities
- Alarm system
- Four metre high roll