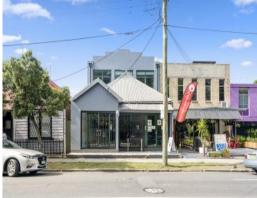

## Ground Floor Showroom/Office/Retail

We are pleased to present to the market for lease, the ground floor of 92 McEvoy Street, Alexandria.

This property has recently undergone refurbishment and is perfect for showroom or office users. The property benefits from an wide 8.5 metre frontage to McEvoy Street plus rear lane access via Balaclava Lane through a roller shutter door.