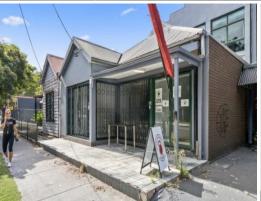

## Ground Floor Showroom/Office/Retail

We are pleased to present to the market for lease, the ground floor of 92 McEvoy Street, Alexandria.

This property has recently undergone refurbishment and is perfect for showroom or office users. The property benefits from an wide 8.5 metre frontage to McEvoy Street plus rear lane access via Balaclava Lane through a roller shutter door.