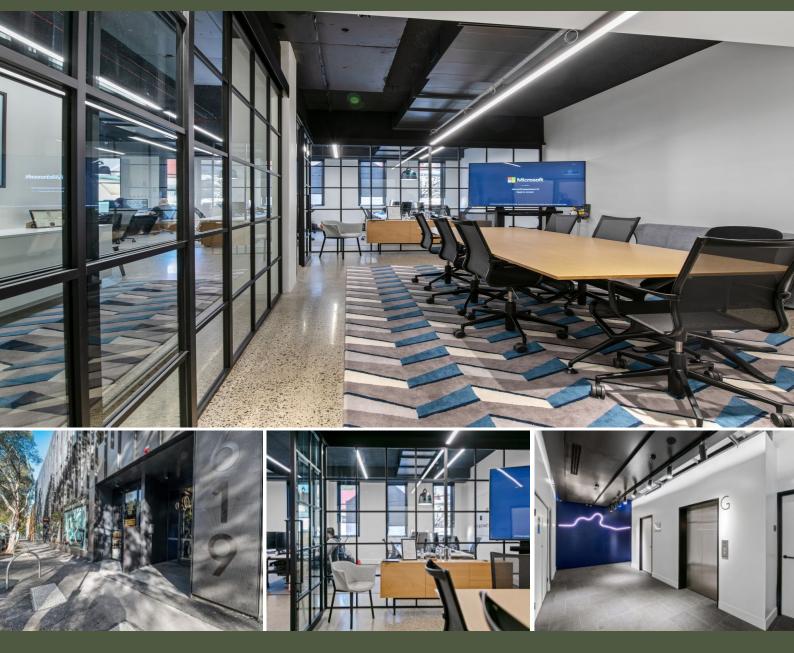

## 1/619 Elizabeth Street Redfern, NSW

## Creative office space in brand new development

Mercer Property is delighted to present to the market for lease this outstanding creative office suite, in this immaculately presented, brand new development, located in the heart of Redfern. The suite itself is 125sqm of open plan space, and benefitting from its own internal kitchenette and great natural light with a western aspect.