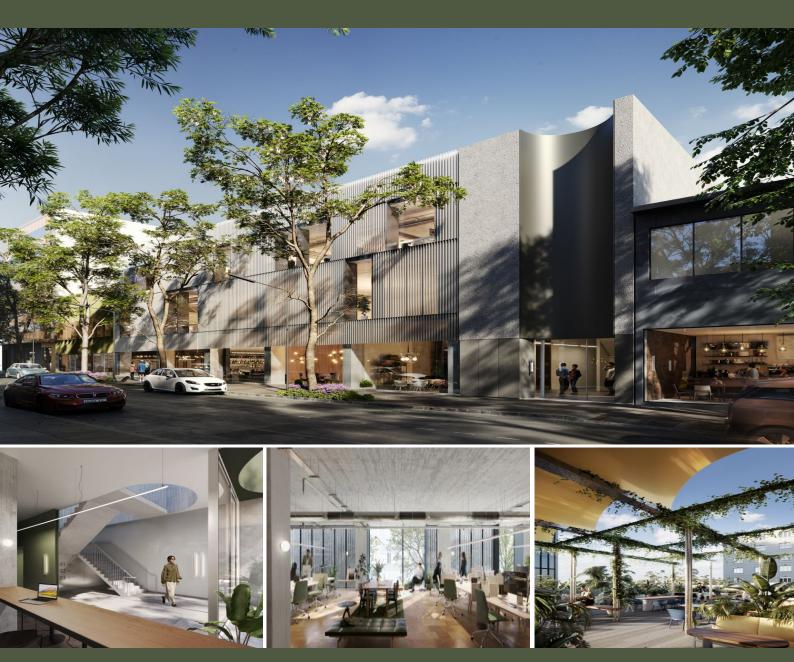

## Premium Refubished Building, 200m from Central

Newly Refurbished Office Building Rooftop Balcony with Excellent Outlook Ideal Location - 200m from Central

Mercer Property is pleased to offer for lease Building 51-55 Foveaux St, Surry Hills.

This property is located within Surry Hills' ideal creative hub in the central City Fringe. 51-55 Foveaux Street is in the heart of this precinct, only moments away from Central Station, excellent F&B offerings, lively fitness centres and creative retail offerings. The CBD is easily accessib