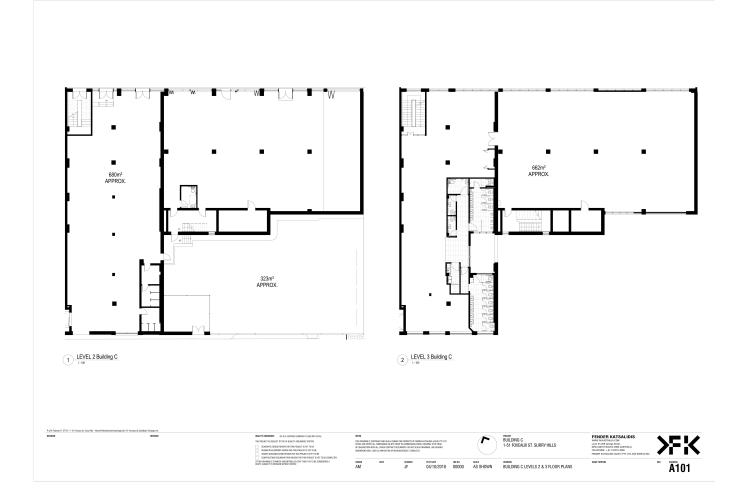

## **Contact Agent**

| Туре          | : Offices |
|---------------|-----------|
| Building Size | : 2440 m2 |
|               |           |

| Council Rates | : \$0.00 p/q |
|---------------|--------------|
| Water Rates   | : \$0.00 p/q |
| Strata Rates  | : \$0.00 p/q |