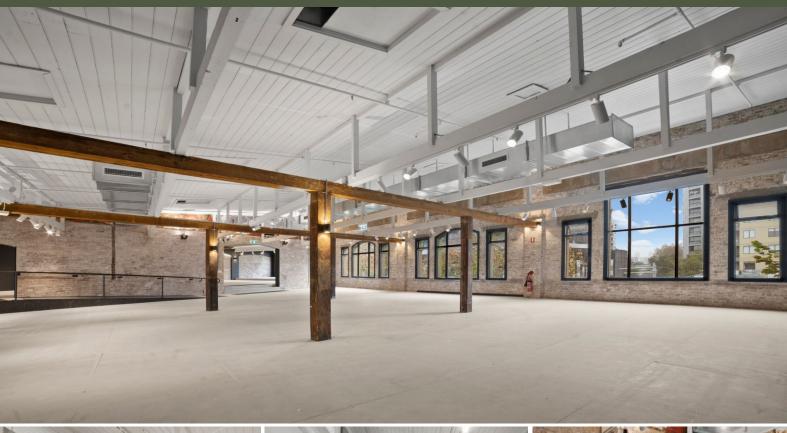

## Refurbished Creative Office Space - Create your own fitout

Mercer Property together with I.B Property are delighted to offer for lease this unique, warehouse style, creative office space with an attractive Oxford Street address positioned close to Hyde Park.

Entry through a hallway with almost sole use for this tenancy, makes access to the office space a safe and practical choice for a business looking to move out of a high density office building.

The unique aspects of this property are:

- Flexible floor plans