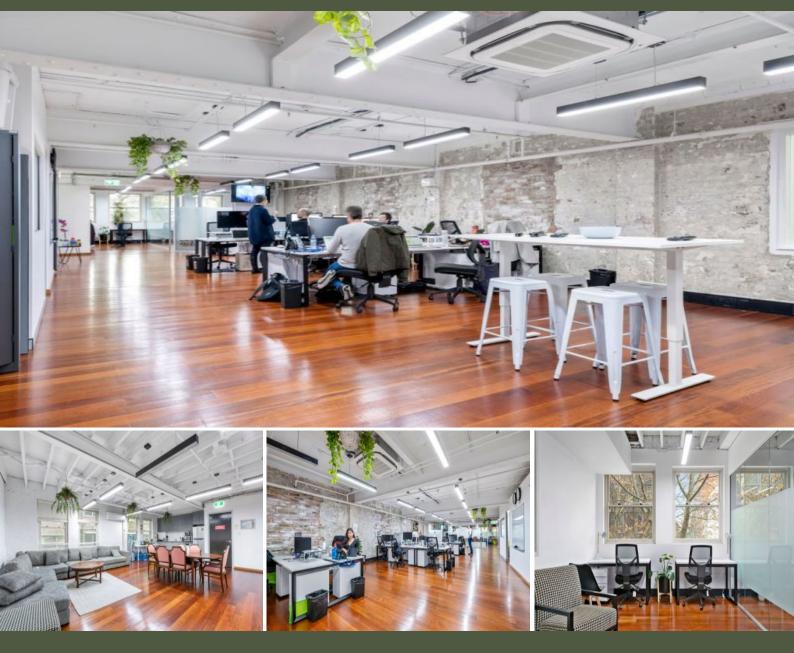

## Heritage Style, creative office

Mercer Property in conjunction with Gunning Real Estate is pleased to offer this magnificent creative office opportunity for lease in the iconic 65-67 Foveaux Street, Surry Hills.

The property offers the flexibility a generous partitioned boardroom, ample storage areas, largely open plan workspace and self contained amenities.

Property Features;

- 225sqm creative offi