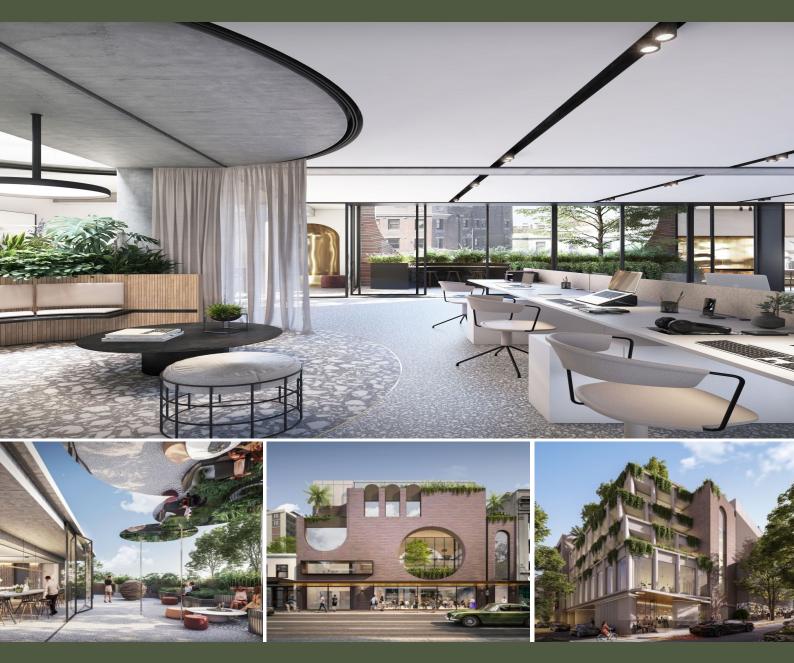

## CROWN AND GOULBURN - CONSTRUCTION COMMENCING 2020

- Future Icon of the City Fringe
- Award winning design
- 2 charming retail premises, suitable for F&B

Mercer Property & Karbon Property are delighted to offer this exclusive & premium leasing opportunity in the heart of Darlinghurst, with a construction delivery date of Q4, 2020.

Award winning architects SJB have delivered an inspired project designed for tenants with a unique vision for their business. An offering like no other, featuring an expansive Crown Street retail space, perfect for food and beverage or boutique enterprises, an exclusive Goulburn Street Caf? opportunity, with premium grade office space contained across 4 column free and contiguous