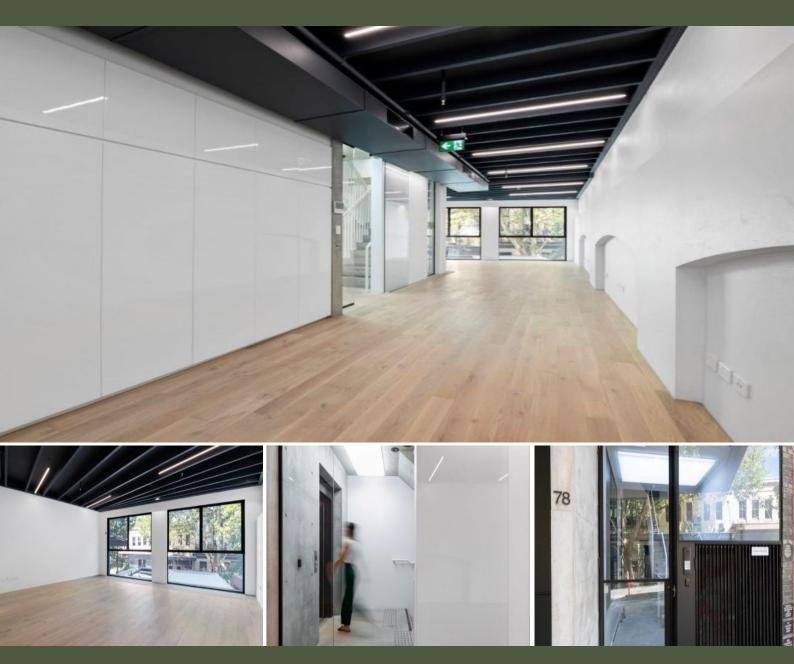

## 78 Campbell Street; Surry Hills Newest Designer Building

78 CAMPBELL IS LOCATED WITHIN CLOSE PROXIMITY TO THE CBD, CENTRAL STATION AND SYDNEY'S PREMIER HOSPITALITY PRECINCT, WITH CHIN CHIN, POLY, THE PARAMOUNT HOTEL, CAF? & CINEMA, FIRE DOOR, NOMAD, HOLLYWOOD HOTEL AND THE DOLPHIN HOTEL AND DINING ROOM

Situated between Foster and Elizabeth Streets, 78 Campbell Street is a boutique commercial building designed as a creative lifestyle hub in the heart of Sydney's inner-city creative district.

78 Campbell Street is a five-level building with a basement. It comprises of four individual commercial tenancy levels. Each level has exclusive lift and stairs access from a spacious secured Campbell S

## Contact Agent

Type : Retail Building Size : 80 m2

Tom Speakman

**Matt Davoren** 

0412 891 330

0410 488 437