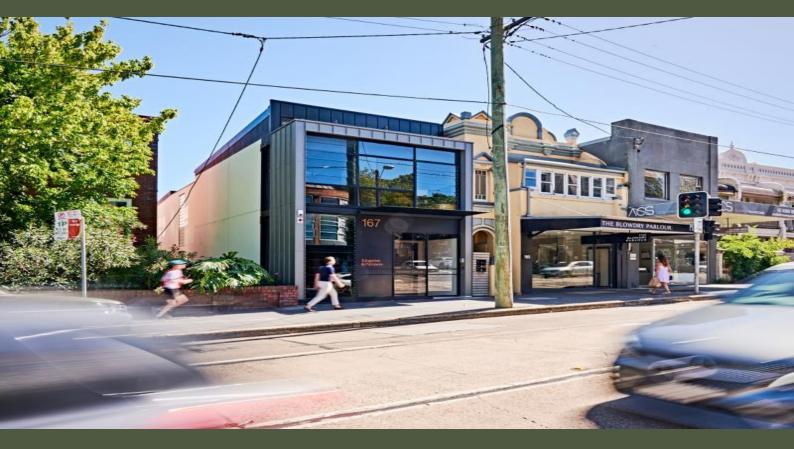

## 167 Edgecliff Road WOOLLAHRA, NSW

## An Eastern Suburbs Masterpiece available Immediately with parking

Mercer Property is pleased to exclusively present to the market for lease, one of Eastern Suburbs finest creative office buildings, 167 Edgecliff Road.

167 Edgecliff Road in Woollahra has been re-developed and converted into a highly functional, inspiring creative office or showroom space. This fantastic property offers a fully fitted out option with no stone left unturned. The property is perfectly positioned in close proximity to Bondi Junction Train Station and set within the epicentre of Sydneys Eastern Suburbs. The property provides the perfect platform for any business seeking a world-class urban premises with exceptional design pedigree and state-of-the-art facilities.