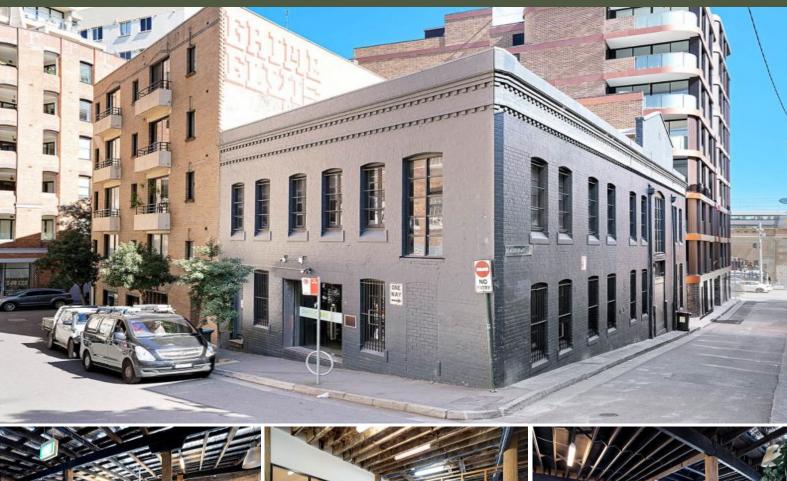

## MERCER PROPERTY

1 Blackburn Street Surry Hills, NSW

## Creative HQ - For Lease

- Unique warehouse style office space
- Turn-key opportunity
- 500m to Central Station

Mercer Property is delighted to offer for lease 1 Blackburn Street, Surry Hills.

Located 500m from Central Train Station, 1 Blackburn Street is fully fitted out, turn-key opportunity with an open plan configuration and exposed timber and polished concrete floors.

Spread over 2 levels of approximately 420sqm of space, this creative warehouse is positioned in an area that leverages from a high concentration of a variety of cafes and restaurants. This sought-after