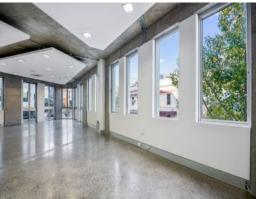

## Newly Refurbished Suite Ready For Occupation

- Generous amounts of natural light highlighted by the building's dynamic design.
- Soaring ceiling heights and polished concrete floors.
- Light rail and Central Station conveniently located next to building.

#### 441 Elizabeth Street key features:

- 120sqm NLA
- Newly refurbished
- Contemporary kitchen