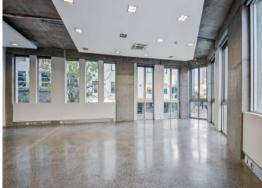

## Newly Refurbished Suite Ready For Occupation

- Generous amounts of natural light highlighted by the building's dynamic design.
- Soaring ceiling heights and polished concrete floors.
- Light rail and Central Station conveniently located next to building.

#### 441 Elizabeth Street key features:

- 120sqm NLA
- Newly refurbished
- Contemporary kitchen