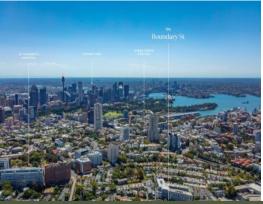

As Australia's creative hive, Sydney's City Fringe is one of the most highly sought-after markets for investors.

- Ability to Strata sub-divide (STCA)
- 51 parking bays and