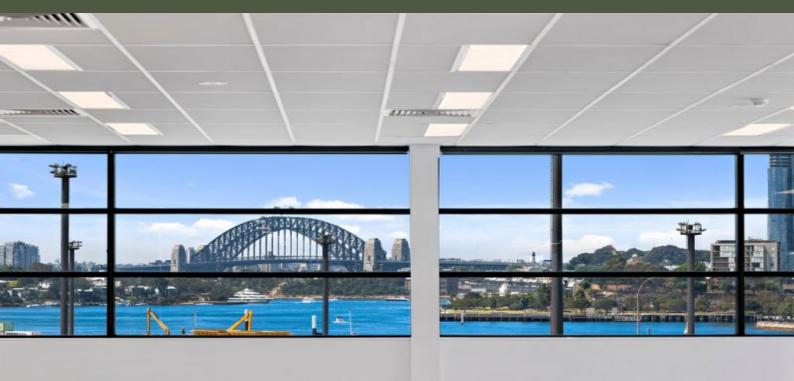

## The Moorings, Glebe Island - Office Space from 300 - 3,850sqm

- Contiguous Whole Floors Available
- Harbour Views
- Cost Effective Option

#### AVAILABILITY -

Ground - 306.5sqm - Fitted out office including 37 workstations. 2 meeting rooms, 2 internal kitchens and utilities area.

Level 1 - 1,248.7sqm -