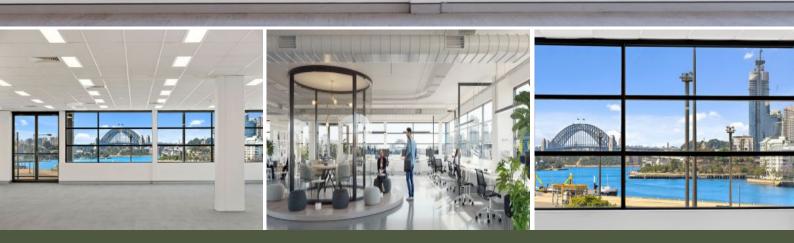

## The Moorings, Glebe Island - Office Space from 300 - 3,850sqm

- Contiguous Whole Floors Available
- Harbour Views
- Cost Effective Option

#### AVAILABILITY -

Ground - 306.5sqm - Fitted out office including 37 workstations. 2 meeting rooms, 2 internal kitchens and utilities area.

Level 1 - 1,248.7sqm -