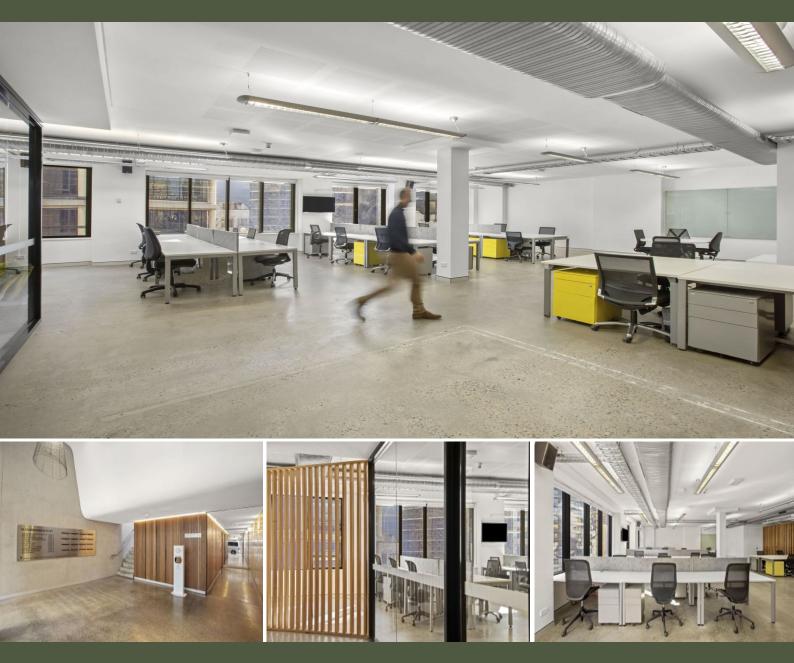

#### Premium office in creative epicentre

- Half floor office space
- Natural light from 2 elevations
- Largely open plan featuring galley kitchen

Mercer Property is pleased to exclusively bring to the market for lease, one of Surry Hills finest creative office spaces, Level 2/79 Commonwealth Street. Located in one of the Surry Hills best office buildings, this office space is sure to impress.

Property Features include;

- Work