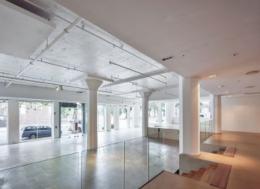

Boasting over a 50 metre frontage to both Chalmers and Belvoir Streets, this outstanding 754sqm open plan space provides its occupants with the ultimate designer "modern/industrial" feel to the showroom. With soaring ceiling heights up to 4.5 metres, exposed concrete ceilings and travertine