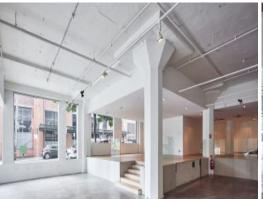

Boasting over a 50 metre frontage to both Chalmers and Belvoir Streets, this outstanding 754sqm open plan space provides its occupants with the ultimate designer "modern/industrial" feel to the showroom. With soaring ceiling heights up to 4.5 metres, exposed concrete ceilings and travertine