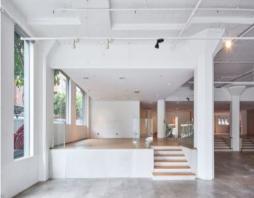

Boasting over a 50 metre frontage to both Chalmers and Belvoir Streets, this outstanding 754sqm open plan space provides its occupants with the ultimate designer "modern/industrial" feel to the showroom. With soaring ceiling heights up to 4.5 metres, exposed concrete ceilings and travertine