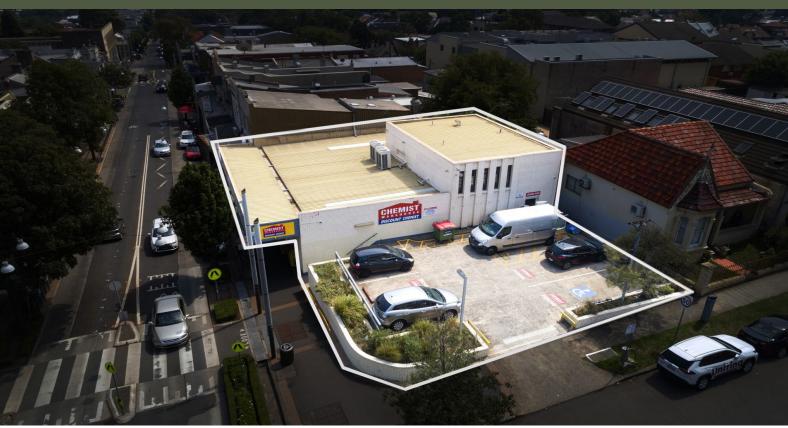

## Trophy Freehold Investment with Development Upside

- Strong passing income with 7 years remaining on lease to Chemist Warehouse.
- Significant inner city block occupying circa 572m? of land.
- Ability to add value by future redevelopment (STCA).

Mercer Property is delighted to offer to the market for sale, via public Auction; 111 Norton Street, Leichhardt.

The property is zoned as B2 Local Centre, which allows for a broad range of commercial, retail and residential uses. It's an ideal property for a long term investor looking for future value add opportun

## **Contact Agent**

Type : Retail

Sold Date : Tuesday, 17th March 2020

**Land** : 572 m2 **Building Size** : 368.5 m2

**Matt Davoren** 

**Tom Speakman** 

0410 488 437

0412 891 330