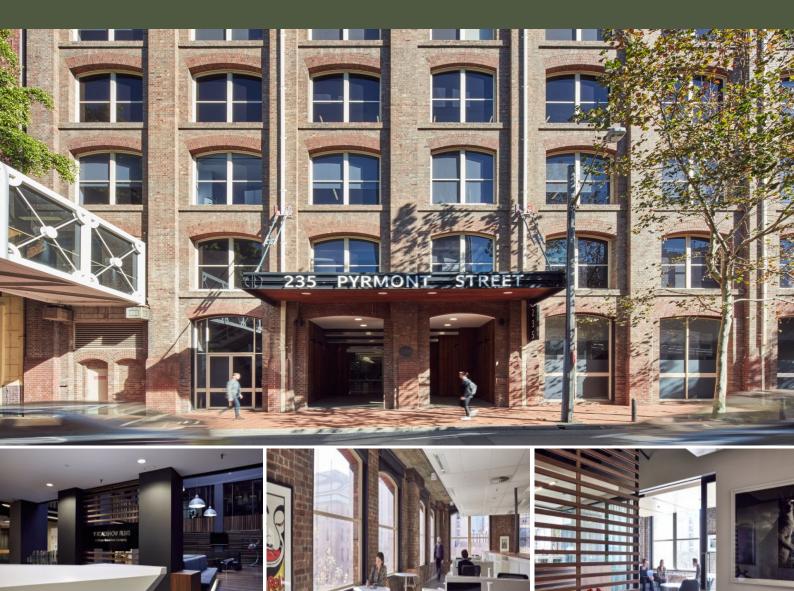

## MERCER PROPERTY

Level 4/235 Pyrmont Street Pyrmont, NSW

## \$475/psm (negotiable) Gross Effective Rental until December 2021

- Feature-filled converted warehouse feel
- High quality office fit-out available
- Dramatic internal atrium with lounge and galley kitchen

Mercer Property is pleased to present to the market for lease this inspirational, modern office space complemented by unique heritage character.

Located at 235 Pyrmont Street, Pyrmont this fully fitted office is a must-see. Throughout the sweeping whole-floor space, there are welcome warehouse features such as exposed brickwork and polished concrete floors, which are enhanced by heritage windows and a dramatic internal atrium that soars up to 3 floors allowing an abundance of natural light throughout the heart of the offi