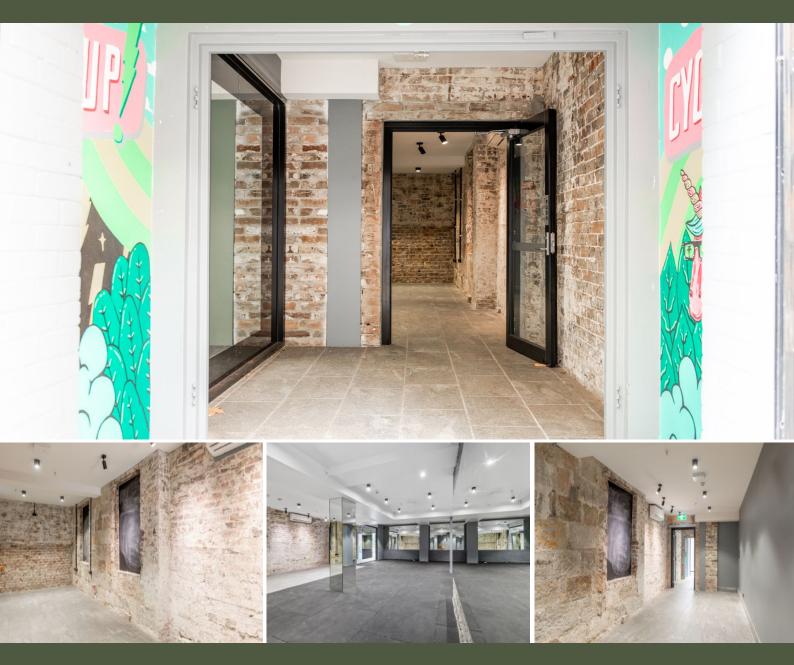

## Versatile Retail Space in Prime Potts Point Location

- Unique retail offering
- Located in the heart of Potts Point

- Suitable for a variety of uses ranging from a fitness studio to a creative office space or wine bar - (S.T.C.A)

Mercer Property is pleased to present to the market for lease, 16 Earl Place, Potts Point. The property is surrounded by an eclectic mix of commercial office space, vibrant retail offerings, bars, cafes and restaurants.

The property features;

## UNDER OFFER

Type: RetailBuilding Size: 150 m2

Madelin Fuller

**Tom Speakman** 0412 891 330