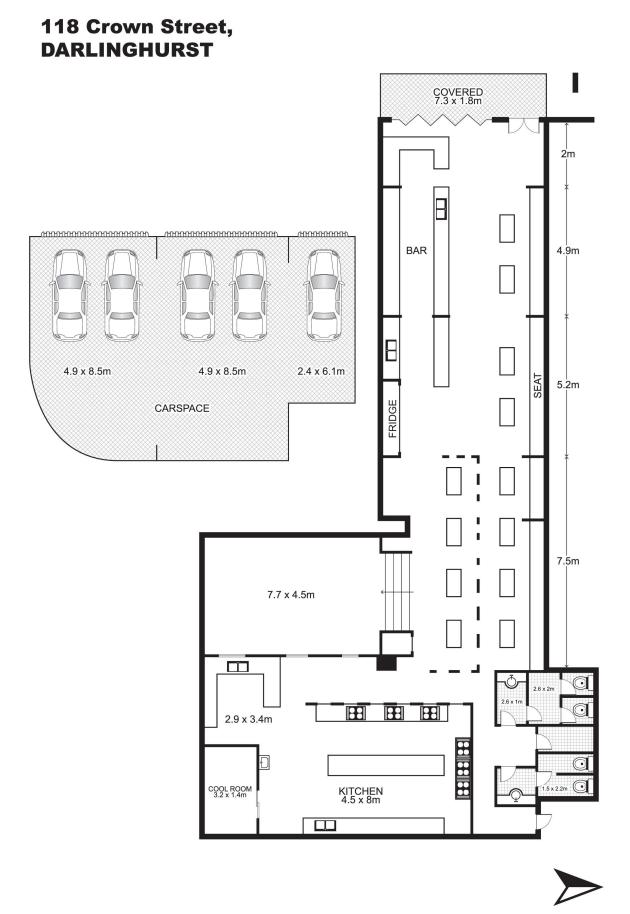

## **Contact Agent**

| Туре          | : Retail |
|---------------|----------|
| Building Size | : 275 m2 |

| Council Rates | : \$0.00 p/q |
|---------------|--------------|
| Water Rates   | : \$0.00 p/q |
| Strata Rates  | : \$0.00 p/q |

**Dillon Frain** 0416 867 155 Tom Speakman 0412 891 330

This floor plan is intended as a guide only. Layout dimension are approximate only. No representation or warranties of any nature whatsoever are given or intended. Any person using this information should rely on their own enquiries.

NORTH