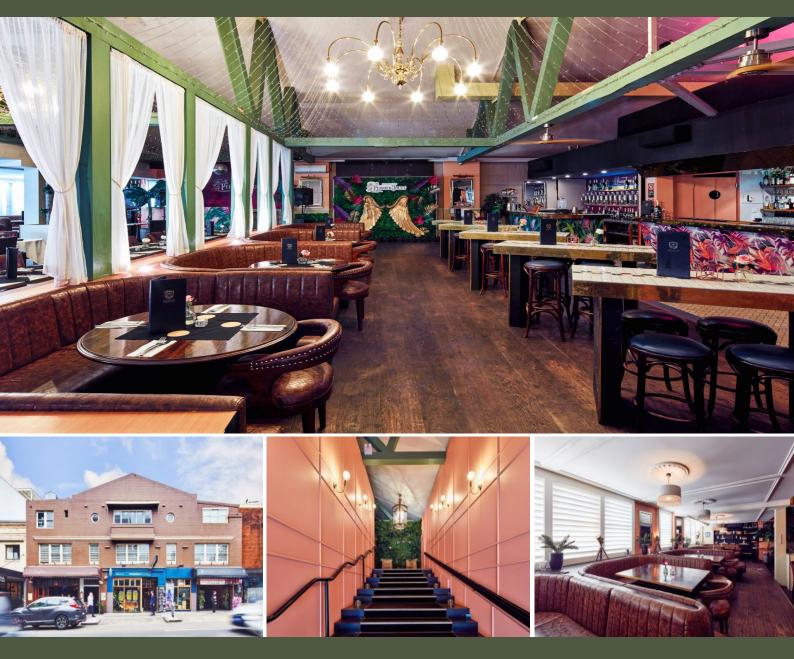

## Prized Hospitality Offering or Potential Creative Office Space

Mercer Property is pleased to offer this magnificent hospitality/creative office opportunity for lease at 235 Victoria Street in Darlinghurst.

Property particulars include;

- 500sqm\* internal (approx.) with mezzanine office space.
- Rare Primary Service Authorisation license (PSA)
- Approved capacity of 248 patrons
- Trading hours from 8am to 2am (Mon-Sat), with 8am to 12am (Sun)