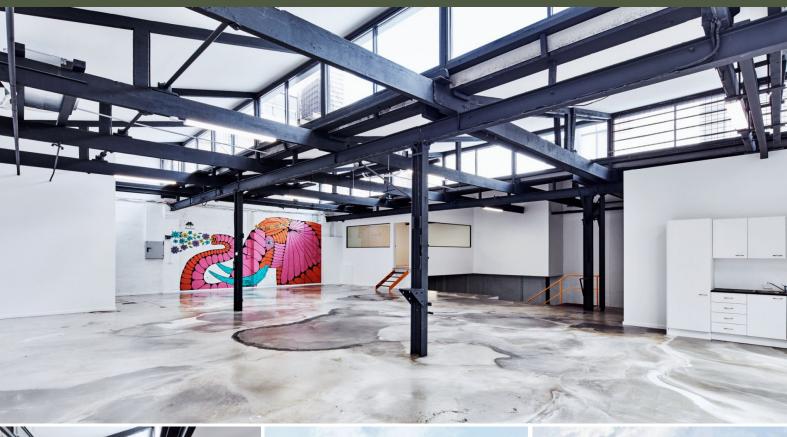

## 175 Cleveland; A Unique Creative Space Offering Significant Branding Exposure

- Entire freehold building
- Significant exposure for signage
- 519sqm\* in total with ability to split space

Mercer Property is pleased to present to the market for lease 175 Cleveland Street, Chippendale.

Fresh from an extensive renovation 175 Cleveland Street is a repurposed warehouse converted into a functional, inspiring creative office or showroom.

Positioned on the cusp of Chippendale, Darlington & Redfern and only metres from major transport hubs (Redfern a