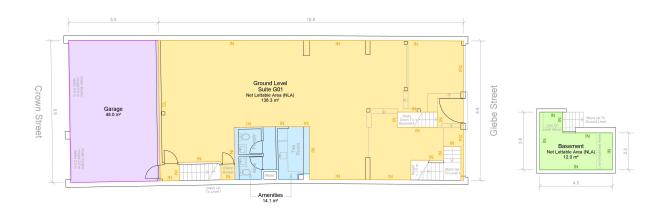

0412 891 330

0410 488 437

Survey Key:
Internal Face Of Wall
External Face Of Wall
Centreline Of Wall
Face Of Glass
FG Method Of Measurement: Area shown on this survey have been calculated according to Property Council of Australia (PCA) Method of Measurement guidelines (March 1997 revision) for Net Lettable Area (NLA)

Prepared For: Global Management Group Phone: 02 5730 7830 Mobile: 0400 666 060

Property Council Of Australia (PCA) Survey Net Lettable Area (NLA)

Survey Title:

Property Address: Ground Level 35 Glebe Street Glebe, NSW

26/07/2016 Date: Reference: SPP16040
Revision: 0
Scale: 1:100 at A 1 : 100 at A3 TM Checked:

Prepared By: