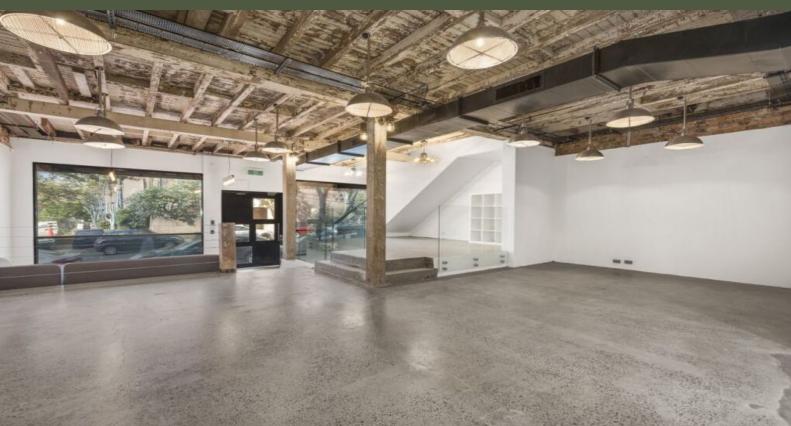

## RECENTLY REFURBISHED, CREATIVE OFFICE/SHOWROOM

**HIGHLY** 

**Contact Agent** 

Type : Offices Building Size : 150 m2

- Close to Broadway Shopping village
- Polished surfaces & exposed timber
- Car parking available

Mercer Property is delighted to offer to the market for lease, 35 Glebe Street, Glebe.

The property features;

- Polished concrete flooring
- Exposed, ducted A/C
- Raised boardroom/mee

Tom Speakman

**Matt Davoren** 