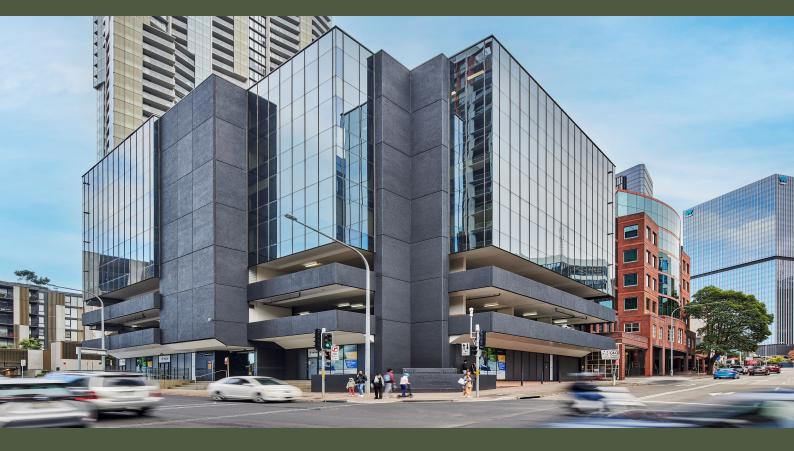

## MERCER PROPERTY

1 Wentworth Street PARRAMATTA, NSW

## Gateway to Parramatta - Fitted and open plan offices

Welcome to 1 Wentworth Street, Parramatta, an outstanding commercial hub with spaces tailored to meet the diverse needs of modern businesses. Our offices, available for lease, offer an extensive range from a compact 156.11 square meters, perfect for startups, to an expansive 954 square meters suitable for larger corporations. Each unit offers flexible configuration options to meet your specific needs.

Located in the vibrant heart of Parramatta, this sought-after address guarantees easy access to a multitude of local amenities, including a variety of shops, cafes, and restaurants. The area buzzes with activity, fostering a dynamic environment that would resonate well with progressive businesses. The buildings proximity to Parramatta Train Station ensures excellent connectivity for easy commuting.