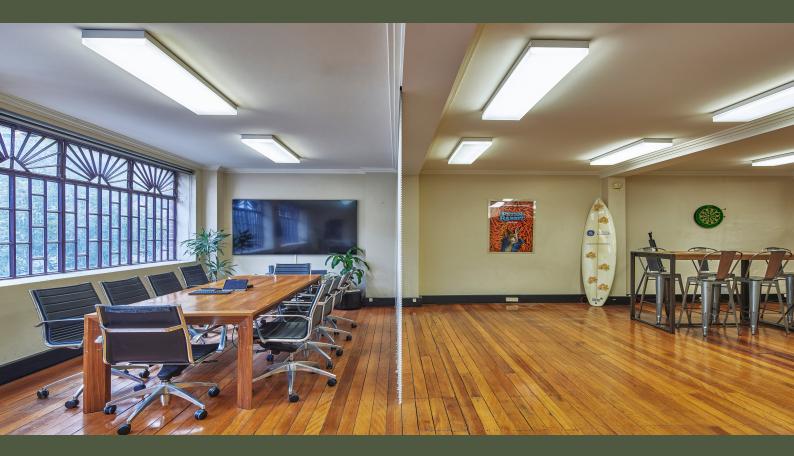

## Check out this creative open plan WFH space, @ The Old Cigar Factory, Level 2/48

Fully fitted creative WFH space in a funky locale

??? 127 sqm of open plan working and living space

??? Great natural light via large lead-light windows

??? Fully fitted kitchen

??? Fully fitted bathroom

??? Security building & back to base alarm

??? Air conditioned

??? Lift access

??? Ready to occupy

This WFH office suite is an excellent opportunity to secure a whole floor as an office and living space, in one of Sydney???s most vibrant and creative buildings and communities